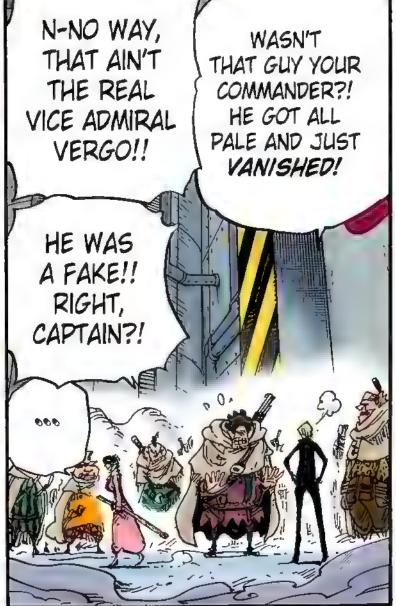

#### V.A:Vergo ヴェルゴ中将

ドフラミンゴの一味で、子供選誘拐事件 に荷担。海軍に身を置き、裏で暗躍する。

がベルグー ファヴァ ちちが 【海軍「G一5」 基地長】

#### Story · あらすじ・

2年の修業を経て、シャボンディ諸島に再集結を果たした麦わらの一味。彼らは魚人 島を経て、遂に最後の海、、新世界、へと辿り着く!!

上陸したPH島は、かつて政府の研究施設があり、今は賞金首となったシーザーが支配していた。そこへ、七武海になったロー、麦わらの一味と、それを追ってきた海軍がノ